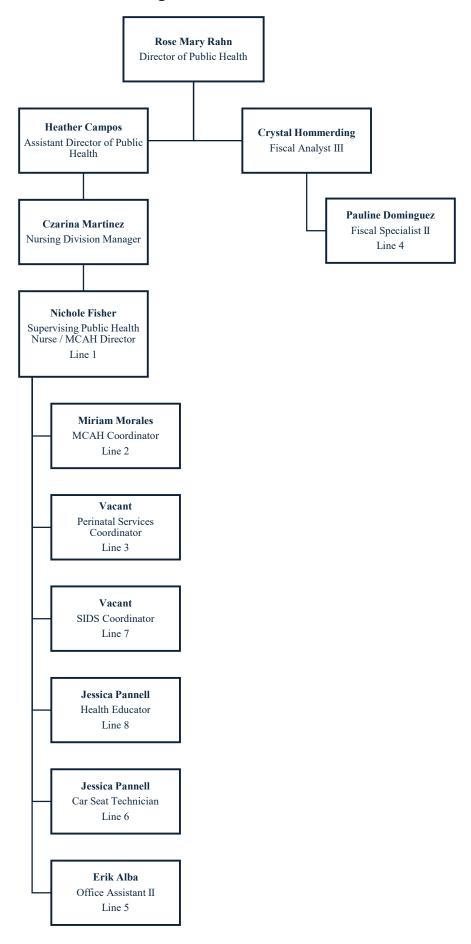

### MCAH Program

| #  | Contact                                                 | First Name | Last Name  | Title                              | Address                                   | Phone          | Email Address                         | Program |
|----|---------------------------------------------------------|------------|------------|------------------------------------|-------------------------------------------|----------------|---------------------------------------|---------|
| 1  | AGENCY EXECUTIVE DIRECTOR                               | Rose Mary  | Rahn       | Director of Public<br>Health       | 460 Kings County Dr.,<br>Hanford CA 93230 | (559) 852-2625 | RoseMary.Rahn@co.kings.ca.us          | МСАН    |
| 2  | MCAH DIRECTOR                                           | Nichole    | Fisher     | Supervising Public<br>Health Nurse | 460 Kings County Dr.,<br>Hanford CA 93230 | (559) 852-2586 | Nichole.Fisher@co.kings.ca .us        | МСАН    |
| 3  | MCAH COORDINATOR (Only complete if different from #2)   | Miriam     | Morales    | Public Health<br>Nurse             | 460 Kings County Dr.,<br>Hanford CA 93230 | (559) 852-4503 | Miriam.Morales@co.kings.c<br>a.us     | МСАН    |
| 4  | MCAH FISCAL CONTACT                                     | Crystal    | Hommerding | Fiscal Analyst                     | 460 Kings County Dr.,<br>Hanford CA 93230 | (559) 852-4593 | Crystal.Hommerding@co.ki<br>ngs.ca.us | МСАН    |
| 5  | FISCAL OFFICER                                          | Rose Mary  | Rahn       | Director of Public<br>Health       | 460 Kings County Dr.,<br>Hanford CA 93230 | (559) 852-2625 | RoseMary.Rahn@co.kings.<br>ca.us      | МСАН    |
| 6  | CLERK OF THE BOARD or                                   | Catherine  | Venturella | Clerk of the Board                 | 1400 W. Lacey Blvd.,<br>Hanford, CA 93230 | (559) 852-2362 | Catherine.Venturella@co.ki ngs.ca.us  | МСАН    |
| 7  | CHAIR BOARD OF SUPERVISORS                              | Doug       | Verboon    | Chairman, Board of Supervisors     | 1400 W. Lacey Blvd.,<br>Hanford, CA 93230 | (559) 852-2366 | Doug.Verboon@co.kings.ca .us          | МСАН    |
| 8  | OFFICIAL AUTHORIZED TO COMMIT<br>AGENCY                 | Doug       | Verboon    | Chairman, Board of<br>Supervisors  | 1400 W. Lacey Blvd.,<br>Hanford, CA 93230 | (559) 852-2366 | Doug.Verboon@co.kings.ca .us          | МСАН    |
| 9  | SUDDEN INFANT DEATH SYNDROME (SIDS) COORDINATOR/CONTACT | Miriam     | Morales    | Public Health<br>Nurse             | 460 Kings County Dr.,<br>Hanford CA 93230 | (559) 852-4503 | Miriam.Morales@co.kings.c<br>a.us     | SIDS    |
| 10 | PERINATAL SERVICES<br>COORDINATOR                       | Miriam     | Morales    | Public Health<br>Nurse             | 460 Kings County Dr.,<br>Hanford CA 93230 | (559) 852-4503 | Miriam.Morales@co.kings.c<br>a.us     | CPSP    |