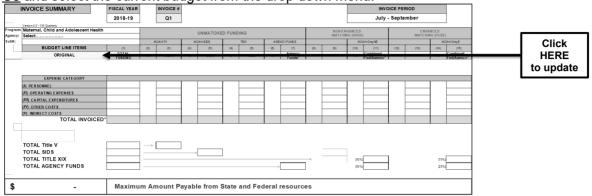

### **INVOICES**

The template automatically populates the operating and personnel line items from the "ACTIVE" budget and displays them in the current invoice. It is important that you indicate which budget the invoice is being paid from in order to display the correct line items in the personnel and operating expense sections. To update, click on cell C8 and select the current budget from the drop down menu.