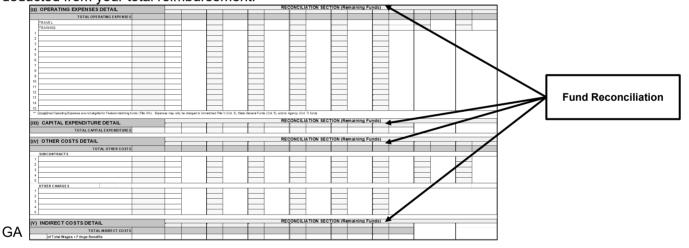

### Invoice Fund Reconciliation

Invoices are now tracking fund balances in the "RECONCILIATION SECTION" above each major expense category. The fund reconciliation section shows the remaining balance of each funding source up to the current invoice only. Keep in mind, if there are any negatives in the fund reconciliation section they will automatically be deducted from your total reimbursement.