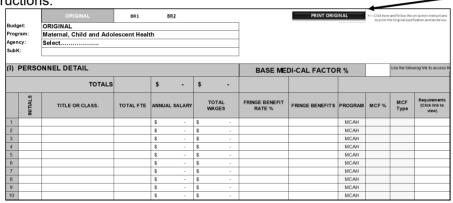

#### **Budget Revision Hyperlinks**

At the top of each justification sheet, you will find hyperlinks for BR1, BR2, and BR3. The hyperlinks allow you to easily access the justification section for each budget revision. The justification sheets will clearly indicate "ACTIVE" or "NOT ACTIVE" depending on the activated budget. For your convenience, the initial values on the budget revisions will be identical. Any changes to the budget revision justifications will carry over to the next budget revision justification.

#### Set Print Area

Each justification sheet contains three budget revision sections. In order to print the correct justification for each budget revision you must change the print area. To do this click on the "PRINT" button and follow the on-screen instructions.