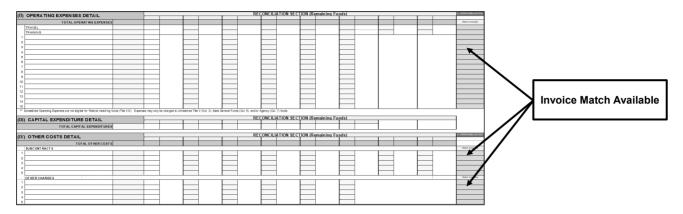

#### Invoice Match Available

Located on the right side of the Operating Expenses Detail Page and the Other Costs Detail Page is the Match Available section. Only line items that were budgeted in the Enhanced and Non-Enhanced columns of the Active budget can be invoiced in the Enhanced and Non-Enhanced columns. If a line item has not been budgeted in the matchable columns but is being invoiced in the matchable columns, the cell will turn orange and the word "CHECK" will appear in the Match Available column. Please be sure to make any corrections, if necessary.

#### Personnel Match Validation

Only line items that were budgeted in the Enhanced and Non-Enhanced columns of the Active budget can be invoiced in the Enhanced and Non-Enhanced columns. If a line item in the Personnel section has not been budgeted in the matchable columns but is being invoiced in the matchable columns, the cell will turn orange. Please be sure to make any corrections, if necessary.