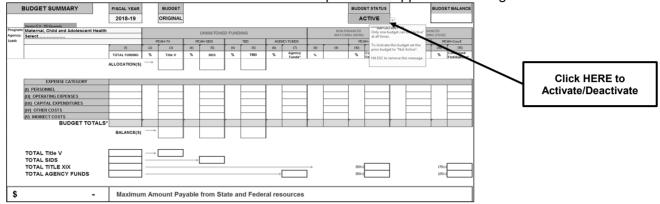

The template keeps track of the budget revisions by indicating "ACTIVE" or "NON-ACTIVE" on each budget sheet. The ORIGINAL BUDGET is currently the "ACTIVE" budget and should you need a budget revision, you will need to change the ORIGINAL BUDGET to "NON-ACTIVE" before you can make the budget revision (BR1) "ACTIVE". To activate/deactivate click on cell M2. This procedure applies to all budget revisions.