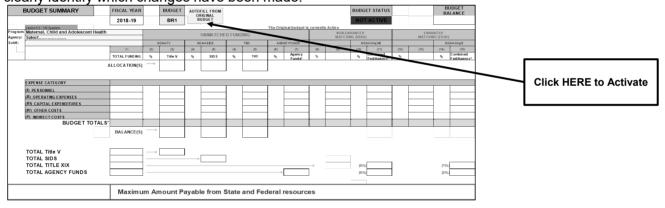

The template keeps track of the budget revisions by indicating "ACTIVE" or "NON-ACTIVE" on each budget sheet. The ORIGINAL BUDGET is currently the "ACTIVE" budget and should you need a budget revision, you will need to change the ORIGINAL BUDGET to "NON-ACTIVE" before you can make the budget revision (BR1) "ACTIVE". To activate/deactivate click on cell M2. This procedure applies to all budget revisions.