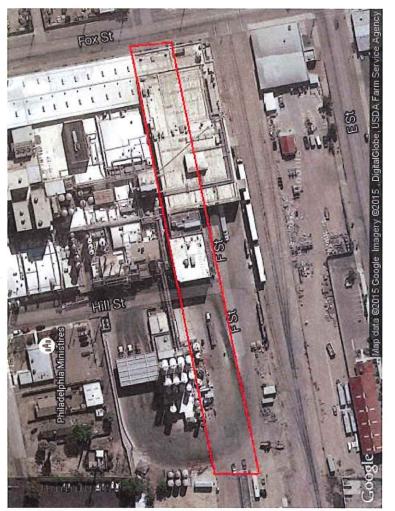

RE: 2015 Property Tax Assessment Appeals

Leprino Foods Company Account #'s: 023-470-007-000; 020-016-021-000; 020-016-022-000; 023-470-006-000; 023-430-013-000

Dear Sir or Madam:

Please accept this letter and the enclosed Assessment Appeal Applications as our official appeal of the 2015 real and personal property values for the above referenced accounts of Leprino Foods Company. Also enclosed is a check in the amount of \$1,000 for the appeal filing fee (\$200 per parcel) for the above referenced accounts as well as a Statement of Agency for your reference.

### STATEMENT OF AGENCY PROPERTY LISTING ATTACHMENT

Leprino Foods Company
Kings County, California
Account #'s: 023-470-007-000; 020-016-021-000; 020-016-022-000;
023-470-006-000; 023-430-013-000

COUNTY OF KINGS