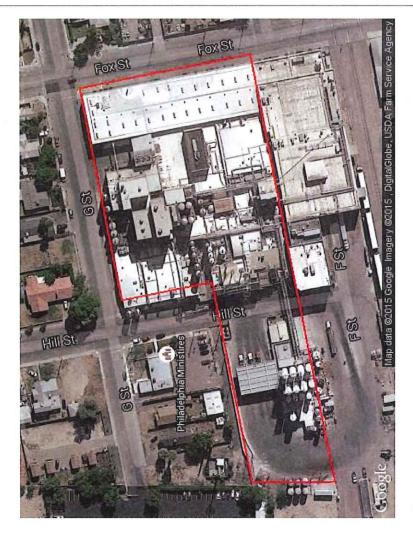

RE: 2015 Property Tax Assessment Appeals

Leprino Foods Company Account #'s: 023-470-007-000; 020-016-021-000; 020-016-022-000; 023-470-006-000; 023-430-013-000

Dear Sir or Madam:

Please accept this letter and the enclosed Assessment Appeal Applications as our official appeal of the 2015 real and personal property values for the above referenced accounts of Leprino Foods Company. Also enclosed is a check in the amount of \$1,000 for the appeal filing fee (\$200 per parcel) for the above referenced accounts as well as a Statement of Agency for your reference.

### STATEMENT OF AGENCY PROPERTY LISTING ATTACHMENT

Leprino Foods Company
Kings County, California
Account #'s: 023-470-007-000; 020-016-021-000; 020-016-022-000;
023-470-006-000; 023-430-013-000

COUNTY OF KINGS