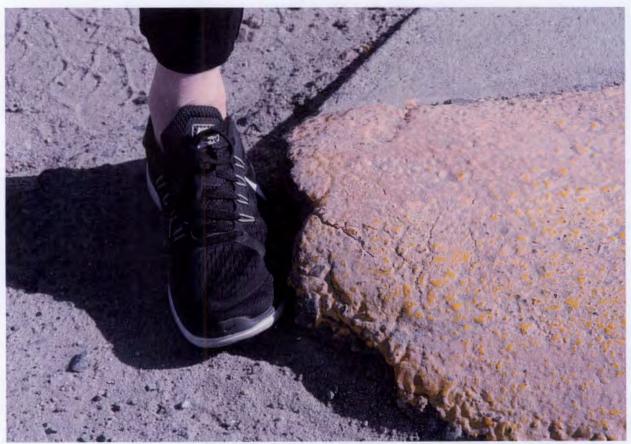

### Complex IV (Facility F & G)

In front of Complex IV on 3/3/2020. This is the main and only walkway to Facility F and G.

In front of Complex IV on 3/3/2020. This is the main and only walkway to Facility F and G.