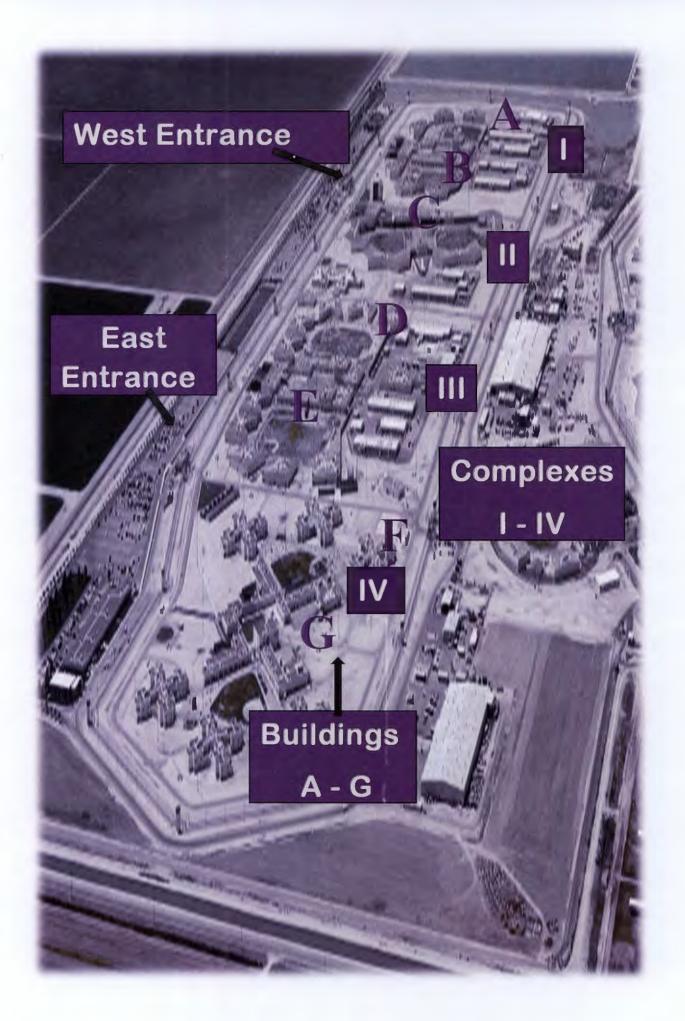

The following facilities, among others, cover SATF's 280 acres:

- Level II housing (Complex I, Buildings A & B, and Complex IV, Buildings F & G)
- Level III housing (Complex III, Buildings D & E)
- Level IV housing (Complex II, Building C and Complex III, Building D)

West Entrance

West Entrance -walking to Complex's I, II, and III 3/3/2020. Effective 5/21/2020 repairs were completed.

## Complex I (Facilities A & B)

Walkway to Complex I and II 3/3/2020

Complex II (Facility C)

Walkway to complex II from West Entrance on 3/3/2020

Effective 5/21/2020 repairs were completed.

Complex III (Facility D & E)

Main walkway to West Entrance from East Entrance in front of Complex III on 3/3/2020 Effective 5/21/2020 repairs were completed.

#### **Central Treatment Center**

In front of CTC on the main walkway that gets traffic from both East & West Entrances 3/3/2020 Effective 5/21/2020 repairs were completed.

Effective 5/21/2020 repairs were completed.

### Complex IV (Facility F & G)

In front of Complex IV on 3/3/2020. This is the main and only walkway to Facility F and G.

In front of Complex IV on 3/3/2020. This is the main and only walkway to Facility F and G.

Main walkway from Complex IV going to East Entrance. 3/3/2020

Main walkway from Complex IV going to East Entrance. 3/3/2020 Effective 5/21/2020 repairs were completed.

The KCGJ conducted a third visit on 5/21/2020. On that visit, it was noted that repairs were made to the affected areas that could be repaired with the equipment that supported those repairs. They are currently waiting for a larger machine to complete the remaining repairs.