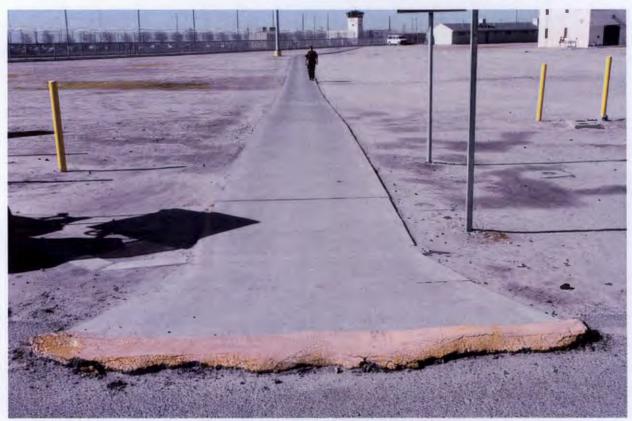

West Entrance

West Entrance -walking to Complex's I, II, and III 3/3/2020. Effective 5/21/2020 repairs were completed.

## Complex I (Facilities A & B)

Walkway to Complex I and II 3/3/2020

Complex II (Facility C)

Walkway to complex II from West Entrance on 3/3/2020

Effective 5/21/2020 repairs were completed.

Complex III (Facility D & E)

Main walkway to West Entrance from East Entrance in front of Complex III on 3/3/2020 Effective 5/21/2020 repairs were completed.

#### **Central Treatment Center**

In front of CTC on the main walkway that gets traffic from both East & West Entrances 3/3/2020 Effective 5/21/2020 repairs were completed.

Effective 5/21/2020 repairs were completed.

### Complex IV (Facility F & G)

In front of Complex IV on 3/3/2020. This is the main and only walkway to Facility F and G.

In front of Complex IV on 3/3/2020. This is the main and only walkway to Facility F and G.

Main walkway from Complex IV going to East Entrance. 3/3/2020

Main walkway from Complex IV going to East Entrance. 3/3/2020 Effective 5/21/2020 repairs were completed.

The KCGJ conducted a third visit on 5/21/2020. On that visit, it was noted that repairs were made to the affected areas that could be repaired with the equipment that supported those repairs. They are currently waiting for a larger machine to complete the remaining repairs.