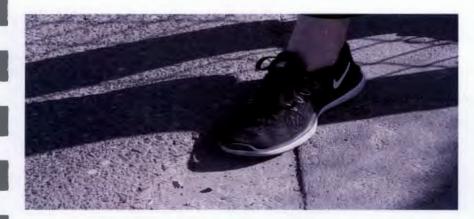

West Entrance

West Entrance -walking to Complex's I, II, and III 3/3/2020. Effective 5/21/2020 repairs were completed.

## Complex I (Facilities A & B)

Walkway to Complex I and II 3/3/2020

Complex II (Facility C)

Walkway to complex II from West Entrance on 3/3/2020

Effective 5/21/2020 repairs were completed.

Complex III (Facility D & E)