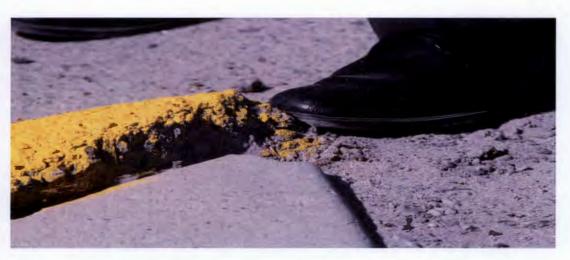

A concern was brought to the Kings County Grand Jury (KCGJ) of staff tripping on their way to and from their work areas. There were two visits to SATF where the KCGJ observed notable trip hazards in the high-traffic areas.

#### METHODOLOGY

The KCGJ made its annual State-mandated tour at SATF. Members of the KCGJ returned to SATF for a second time to take photos of the unleveled walkways that could pose injuries. The photos taken of the hazardous walkways lead from entrances to the various complexes. From the photos, a timeline was established of relevant events cited in the incident reports to identify possible discrepancies. The KCGJ reviewed SATF institutional injury reports, the current SATF Policy and Procedure Handbook, documents, and forms, as well as conducted interviews with the Warden and administrative staff to ensure the policies and procedures are being

West Entrance

West Entrance -walking to Complex's I, II, and III 3/3/2020. Effective 5/21/2020 repairs were completed.