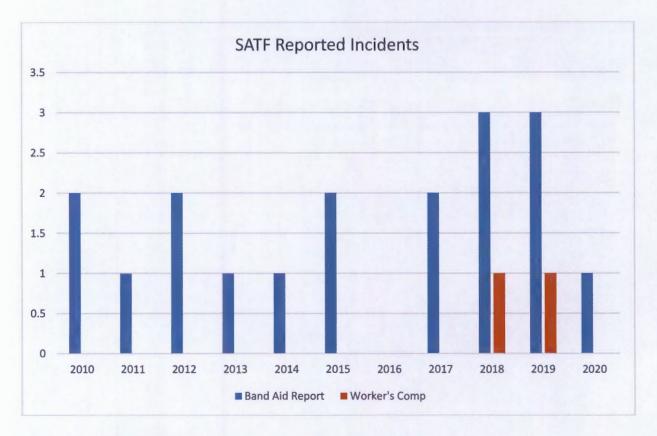

#### BACKGROUND

The California Department of Corrections and Rehabilitation (CDCR) has a process for reporting on-the-job injuries. Form 3066, Employee Report to Supervisor of Injury/Illness (Band-Aid Report) (see attachments) is the form an employee uses to initiate SATF's injury and illness prevention program at SATF. From 2010 to present date, there have been 18 reports of workplace injuries and illnesses filed. Also from 2018 to present date, there have been two Workers' Compensation claims filed as a result of injuries. Notably, SATF asphalt was poured during construction in 1997. Data provided by the Public Information Officer showed that the Plant Operations department has the responsibility to maintain the facility walkways. Our investigation revealed that no regular maintenance on the walkways has been performed since then, other than bringing them into compliance with the Americans with Disabilities Act (ADA).