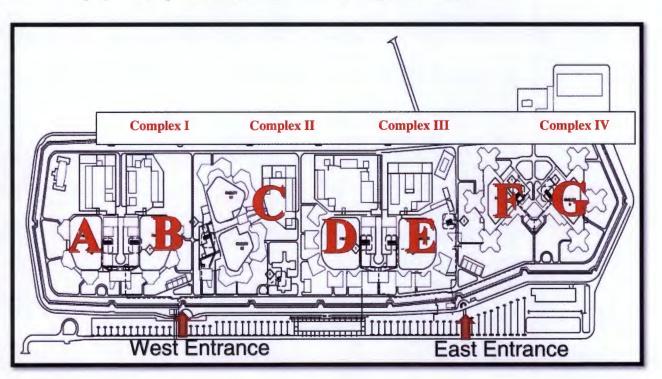

The following facilities, among others, cover SATF's 280 acres:

- Level II housing (Complex I, Buildings A & B, and Complex IV, Buildings F & G)
- Level III housing (Complex III, Buildings D & E)
- Level IV housing (Complex II, Building C and Complex III, Building D)

West Entrance

West Entrance -walking to Complex's I, II, and III 3/3/2020. Effective 5/21/2020 repairs were completed.

## Complex I (Facilities A & B)

Walkway to Complex I and II 3/3/2020

Complex II (Facility C)

Walkway to complex II from West Entrance on 3/3/2020

Effective 5/21/2020 repairs were completed.

Complex III (Facility D & E)

Main walkway to West Entrance from East Entrance in front of Complex III on 3/3/2020 Effective 5/21/2020 repairs were completed.

#### **Central Treatment Center**

In front of CTC on the main walkway that gets traffic from both East & West Entrances 3/3/2020 Effective 5/21/2020 repairs were completed.

Effective 5/21/2020 repairs were completed.

### Complex IV (Facility F & G)

In front of Complex IV on 3/3/2020. This is the main and only walkway to Facility F and G.

In front of Complex IV on 3/3/2020. This is the main and only walkway to Facility F and G.

Main walkway from Complex IV going to East Entrance. 3/3/2020

Main walkway from Complex IV going to East Entrance. 3/3/2020 Effective 5/21/2020 repairs were completed.

The KCGJ conducted a third visit on 5/21/2020. On that visit, it was noted that repairs were made to the affected areas that could be repaired with the equipment that supported those repairs. They are currently waiting for a larger machine to complete the remaining repairs.