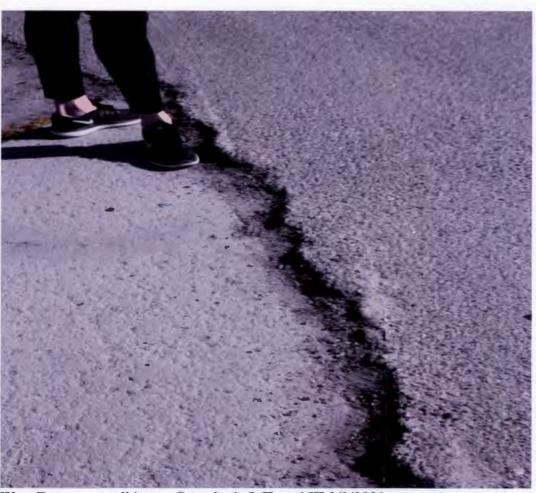

Main walkway to West Entrance from East Entrance in front of Complex III on 3/3/2020 Effective 5/21/2020 repairs were completed.

Main walkway from Complex IV going to East Entrance. 3/3/2020

Main walkway from Complex IV going to East Entrance. 3/3/2020 Effective 5/21/2020 repairs were completed.

The KCGJ conducted a third visit on 5/21/2020. On that visit, it was noted that repairs were made to the affected areas that could be repaired with the equipment that supported those repairs. They are currently waiting for a larger machine to complete the remaining repairs.