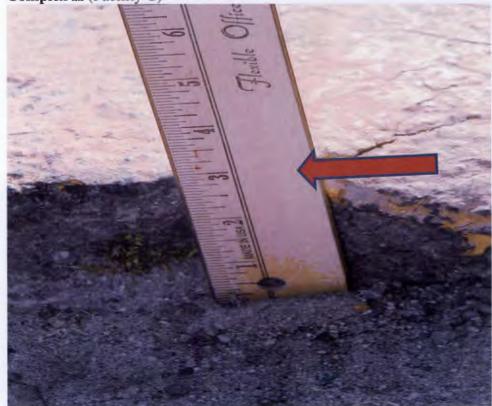

#### METHODOLOGY

The KCGJ made its annual State-mandated tour at SATF. Members of the KCGJ returned to SATF for a second time to take photos of the unleveled walkways that could pose injuries. The photos taken of the hazardous walkways lead from entrances to the various complexes. From the photos, a timeline was established of relevant events cited in the incident reports to identify possible discrepancies. The KCGJ reviewed SATF institutional injury reports, the current SATF Policy and Procedure Handbook, documents, and forms, as well as conducted interviews with the Warden and administrative staff to ensure the policies and procedures are being

## Complex I (Facilities A & B)

Walkway to Complex I and II 3/3/2020

Complex II (Facility C)

Walkway to complex II from West Entrance on 3/3/2020

Effective 5/21/2020 repairs were completed.

Complex III (Facility D & E)