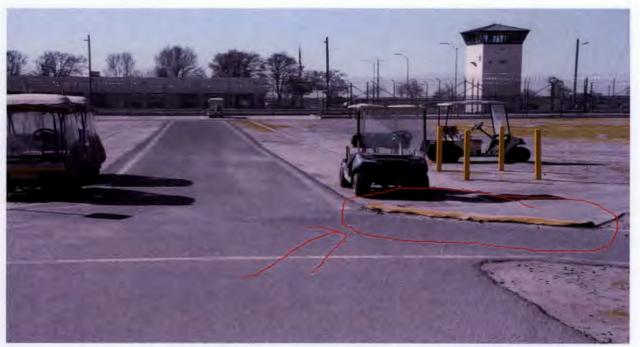

### Complex IV (Facility F & G)

In front of Complex IV on 3/3/2020. This is the main and only walkway to Facility F and G.

In front of Complex IV on 3/3/2020. This is the main and only walkway to Facility F and G.

Main walkway from Complex IV going to East Entrance. 3/3/2020

Main walkway from Complex IV going to East Entrance. 3/3/2020 Effective 5/21/2020 repairs were completed.

The KCGJ conducted a third visit on 5/21/2020. On that visit, it was noted that repairs were made to the affected areas that could be repaired with the equipment that supported those repairs. They are currently waiting for a larger machine to complete the remaining repairs.