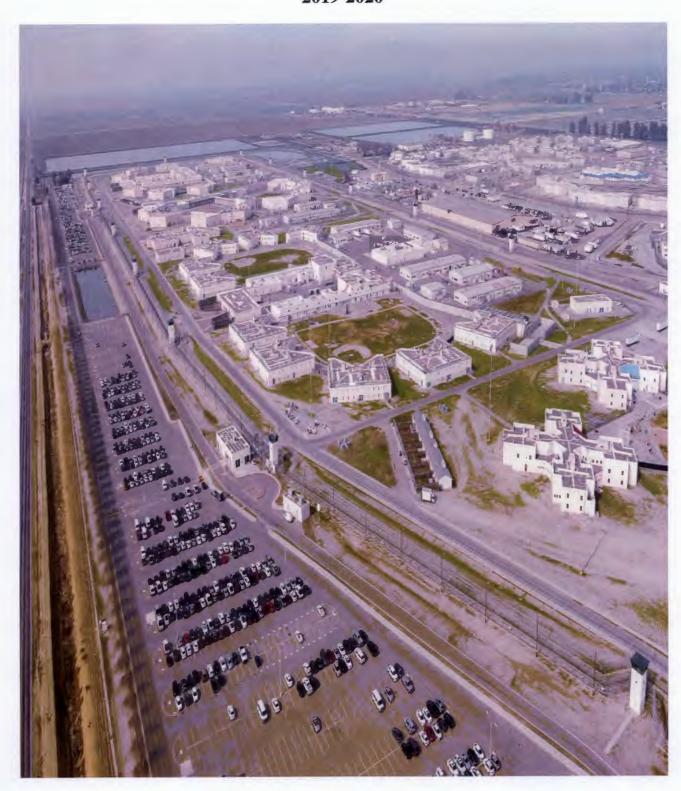

#### **SUMMARY**

The California Substance Abuse Treatment Facility & State Prison at Corcoran (SATF) is one of three state prisons within Kings County. As of the date of this report, it houses approximately 5,586 inmates and employs approximately 1,900 custodial and civilian employees. SATF provides a workplace that has significant foot traffic, which includes approximately 2.5 miles of walkways. The mission of SATF is to protect the public by safely and securely supervising adult offenders, providing effective rehabilitation and treatment, and integrating offenders successfully into the community. The Institution Annual Operating Budget is \$214,500,000.00 and the Medical Annual Operating Budget is \$88,000,000.00.

The following facilities, among others, cover SATF's 280 acres:

- Level II housing (Complex I, Buildings A & B, and Complex IV, Buildings F & G)
- Level III housing (Complex III, Buildings D & E)
- Level IV housing (Complex II, Building C and Complex III, Building D)