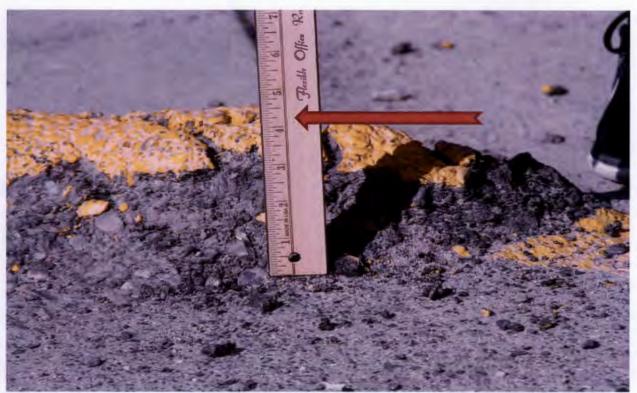

#### BACKGROUND

The California Department of Corrections and Rehabilitation (CDCR) has a process for reporting on-the-job injuries. Form 3066, Employee Report to Supervisor of Injury/Illness (Band-Aid Report) (see attachments) is the form an employee uses to initiate SATF's injury and illness prevention program at SATF. From 2010 to present date, there have been 18 reports of workplace injuries and illnesses filed. Also from 2018 to present date, there have been two Workers' Compensation claims filed as a result of injuries. Notably, SATF asphalt was poured during construction in 1997. Data provided by the Public Information Officer showed that the Plant Operations department has the responsibility to maintain the facility walkways. Our investigation revealed that no regular maintenance on the walkways has been performed since then, other than bringing them into compliance with the Americans with Disabilities Act (ADA).

#### Finding 1

The Grand Jury found that SATF failed to effectively address tripping hazards along main, heavily traveled foot traffic areas that have not been maintained in a manner conducive to staff and public safety.