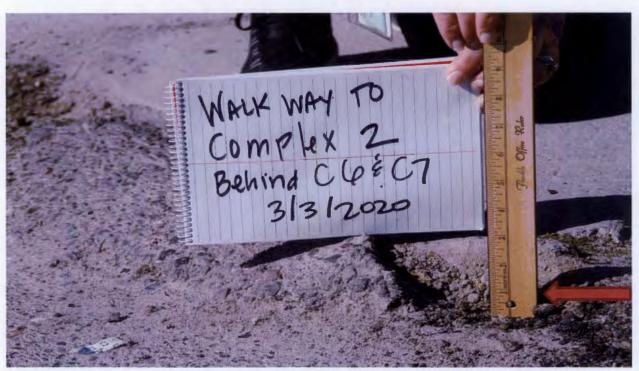

West Entrance

West Entrance -walking to Complex's I, II, and III 3/3/2020. Effective 5/21/2020 repairs were completed.

## Complex I (Facilities A & B)

Walkway to Complex I and II 3/3/2020

Complex II (Facility C)

Walkway to complex II from West Entrance on 3/3/2020

Effective 5/21/2020 repairs were completed.

Complex III (Facility D & E)