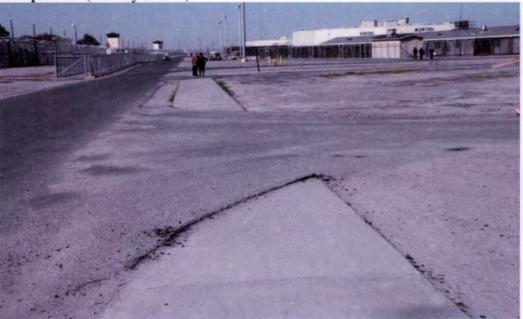

#### METHODOLOGY

The KCGJ made its annual State-mandated tour at SATF. Members of the KCGJ returned to SATF for a second time to take photos of the unleveled walkways that could pose injuries. The photos taken of the hazardous walkways lead from entrances to the various complexes. From the photos, a timeline was established of relevant events cited in the incident reports to identify possible discrepancies. The KCGJ reviewed SATF institutional injury reports, the current SATF Policy and Procedure Handbook, documents, and forms, as well as conducted interviews with the Warden and administrative staff to ensure the policies and procedures are being

The following facilities, among others, cover SATF's 280 acres:

- Level II housing (Complex I, Buildings A & B, and Complex IV, Buildings F & G)
- Level III housing (Complex III, Buildings D & E)
- Level IV housing (Complex II, Building C and Complex III, Building D)