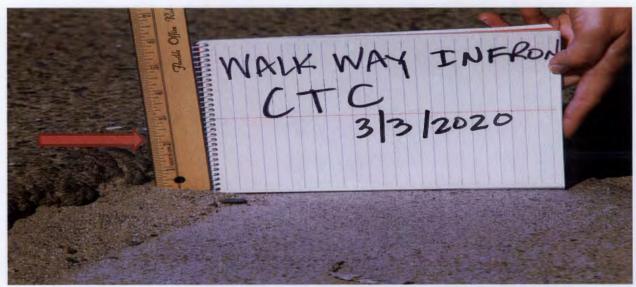

#### **Central Treatment Center**

In front of CTC on the main walkway that gets traffic from both East & West Entrances 3/3/2020 Effective 5/21/2020 repairs were completed.

Effective 5/21/2020 repairs were completed.